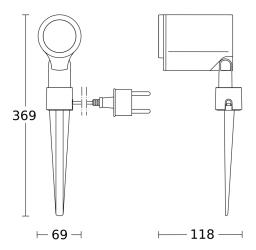

## **Dimension Drawing**

### **Technical specifications**

| 140 x 69 x 369 mm       |
|-------------------------|
| Yes, LED lamp           |
| No                      |
| 3 years                 |
| without motion detector |
| 4007841068660           |
| Outdoors                |
| outdoors, garden        |
| Anthracite              |
| No                      |
| Ground spike            |
| Ground spike            |
| IK03                    |
| IP44                    |
|                         |
| -20 - 40 °C             |
| Aluminium               |
|                         |