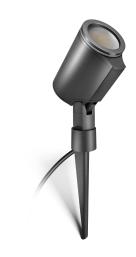

#### **Function description**

The spike light for the garden. The "Spot Garden" competently sets off green spaces and blower beds around the home. Equally as attractive as it is practical, the LED spot provides 512 lm of light from a economical 6,7 W and can be tilted through up to 90. Includes power cord (2.5 m) and lamp.

### **Technical specifications**

| 140 x 69 x 369 mm       |
|-------------------------|
| Yes, LED lamp           |
| No                      |
| 3 years                 |
| without motion detector |
| 4007841068660           |
| Outdoors                |
| outdoors, garden        |
| Anthracite              |
| No                      |
| Ground spike            |
| Ground spike            |
| IK03                    |
| IP44                    |
|                         |
| -20 - 40 °C             |
| Aluminium               |
|                         |